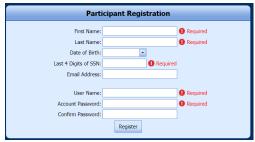

If it is your first time logging in to the portal, please click "Click Here to Register:

You will then be prompted to enter in your identifiers and to self-elect a username and password. Please write down your username and password for safe keeping.