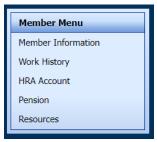

#### **PORTAL FEATURES**

Once you log in, you will be greeted by the Sheet Metal Workers' Local No. 40 Logo and your name.

The **Member Menu** on the left-hand side of your screen, displays the following options:

Click on any of the above to explore more:

- Member Information: In this tab, you will find your personal information, including your address, dependents, eligibility history, employment history and Beneficiary Information and Documents, if relevant.
- 2. **Work History**: In this tab, you will find all recent and historical worked hours organized by Period End, Employer, Agreement, Hours, and Status. You can adjust the period of time you are viewing as well.
- 3. **HRA Account:** In this tab, you will find your current HRA balance, plan (either single or family) and history of reimbursements.
- 4. **Pension:** In this tab, you will find your pension estimates, including your regular retirement date, countdown time until retirement, and regular pension monthly estimated amount. You can also use the feature to select a desired retirement date and calculate based on it. <u>Please Note:</u> This tab offers an estimated amount is based on unaudited Fund records and is not a guarantee of any amounts payable upon retirement. It is an estimate based on information currently available at the Fund Office. This information is subject to verification at the time you apply for a pension. Actual benefit amounts are based on the Plan provisions and subject to approval of the Board of Trustees. In all cases, the rules of the relevant Plan documents will govern.
- 5. **Resources:** In this tab, you will find links to PDF copies of various forms and resources. These will be updated as needed.