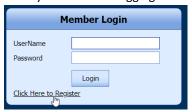

If it is your first time logging in to the portal, please click "Click Here to Register:

You will then be prompted to enter in your identifiers and to self-elect a username and password. Please write down your username and password for safe keeping.